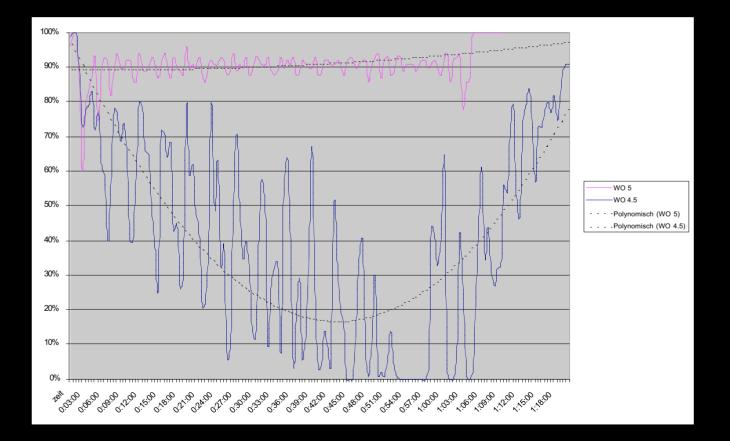

Heavy load

# Tools and Environment

- WebObjects on Win2k
- CVS server on Linux
- Oracle/JDBC
- Homegrown Middleware for EAI
- SUN Solaris as test app server
- Apache webserver on Linux
- Up to 5 developers simultaneously

# Reusability

- Input/Output Component Framework with XML configurable components
  - Selection lists
  - Formatted currency values
  - Generic input validation
- Navigation concept
- Different applications for different banks reusing core implementations

# Scalability

- Two SUN E10k running the WebObjects instances
- 480 application instances
- 150,000 customers are logged in every day (maximum 400,000)
- Webservers handling 11.5 million HTTP requests (equals 25 GB net traffic)

## Hardware Architecture



### WO4.5 vs. WO5 CPU idle time during a typical test case



# WO4.5 vs. WO5

- Significant more perfomance
- 70 to 200 percent faster
- Very small CPU workload
- Improved availability
- High scalability
- With same hardware we are able to serve 4 times more customers

## WO4.5 vs. WO5

### **Converting issues**

- Script-based converting solves 90 percent of all issues
- Problems with log4j caused by JDK version change
- No problems with live connect for Chip Card communication



## Weblicon PIM

### Michael Buning CTO, Weblicon Technologies AG

## Weblicon PIM

- Personal Information Manager (PIM) for Telcos, Portals, Corporates
- Complete Organizer
  - Address Book, Calendar, ToDo
  - Email, SMS, MMS
- Based on WebObjects 5.1

## Weblicon Architecture



## WO Frameworks





# Screenshots

### Michael Buning CTO, Weblicon Technologies AG

| 0